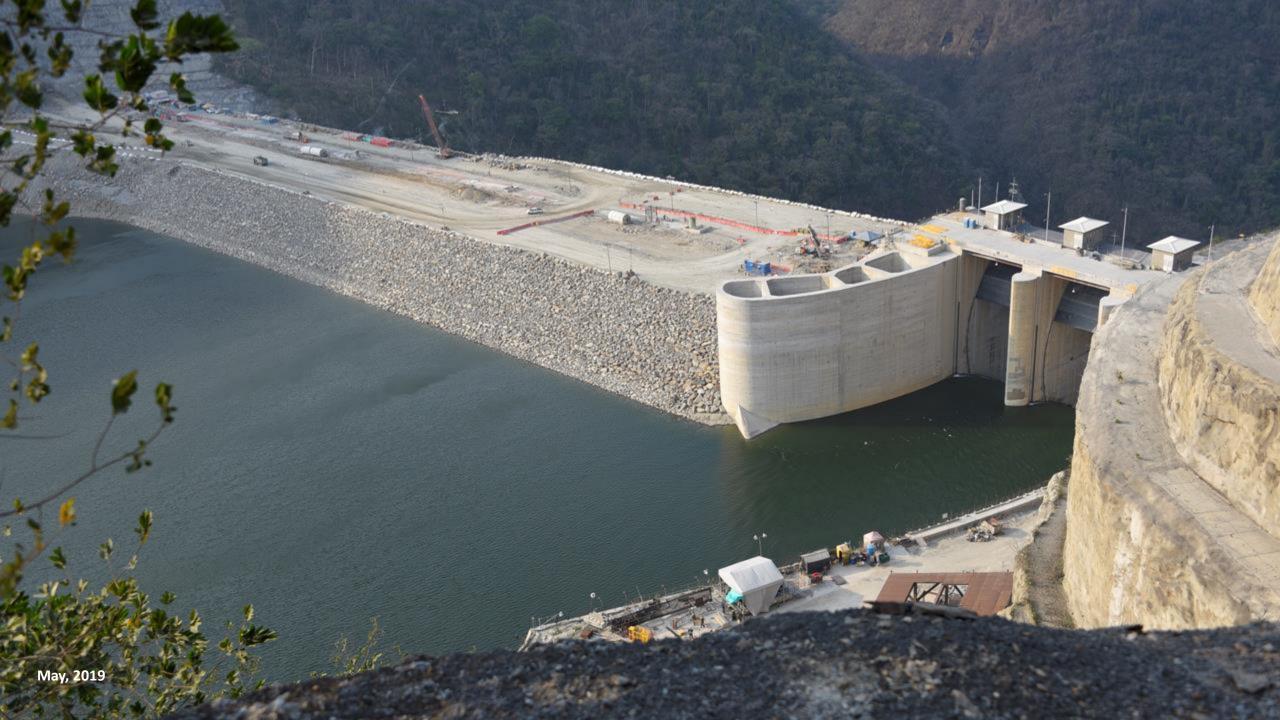

## Grupo-epmo Ituango Hydroelectric Project

Contingency under control, remediaton in the works.

Pictures of main civil works.

July 3, 2019

#### **Panoramic View**



#### Dam







### **Spillway**





# Access Tunnel PowerHouse





#### **PowerHouse**





## Transformers Cavern PowerHouse





## **Surge Tank**



### **Discharge Tunnel**



Discharge 3 entrance. July,2019



Road Access between discharges 3 and 4. July,2019



Discharge 4. July,2019

#### **Auxiliary Diversion Tunnel**

Closure of the left gate - May 29th 2019











# External substation that will receive the electricity generated in the PowerHouse



### **Monitoring Center**





## Thank you!