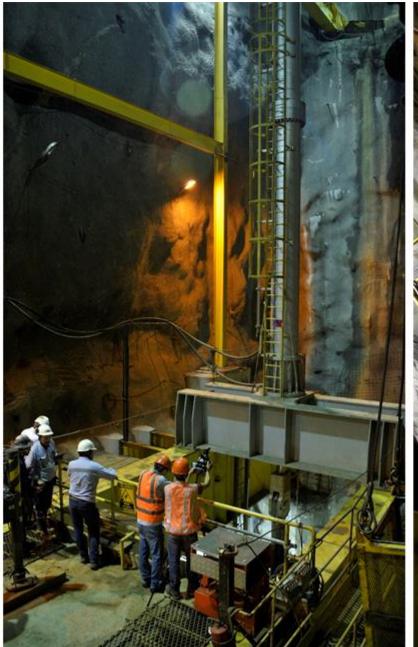

## Grupo-epmo Ituango Hydroelectric Project

Contingency under control, remediaton in the works.

Pictures of main civil works.

July 3, 2019

#### **Panoramic View**



#### Dam







### **Spillway**





# Access Tunnel PowerHouse





#### **PowerHouse**





## Transformers Cavern PowerHouse





## **Surge Tank**



### **Discharge Tunnel**



Discharge 3 entrance. July,2019



Road Access between discharges 3 and 4. July,2019



Discharge 4. July,2019

#### **Auxiliary Diversion Tunnel**

Closure of the left gate - May 29th 2019











# External substation that will receive the electricity generated in the PowerHouse



### **Monitoring Center**





## Thank you!