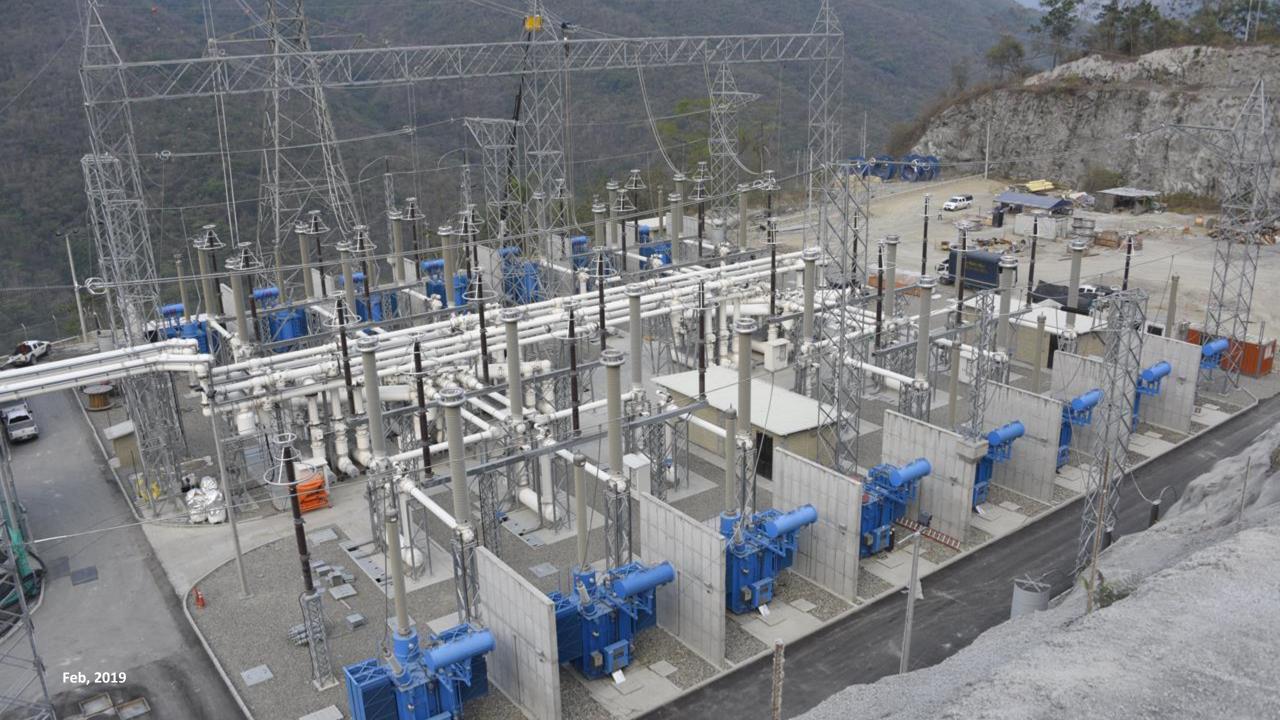

# External substation that will receive the electricity generated in the PowerHouse