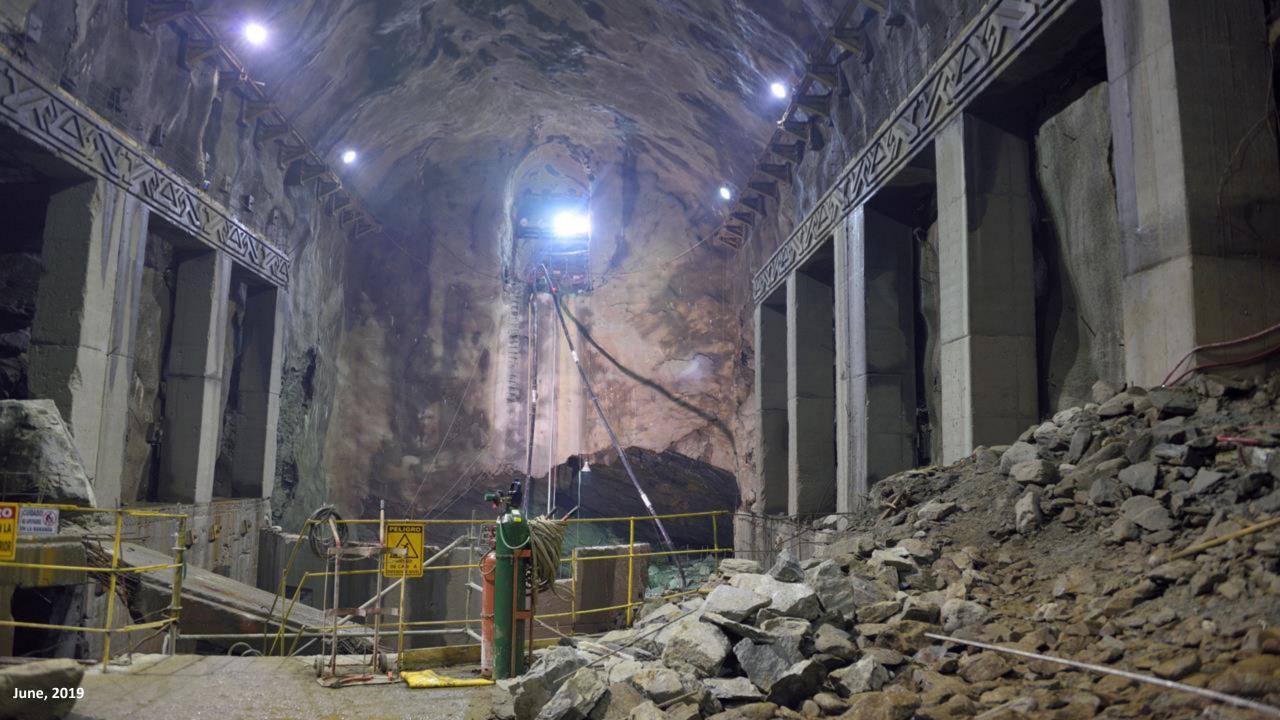

## Grupo-epmo Ituango Hydroelectric Project

Contingency under control, remediaton in the works.

Pictures of main civil works.

July 3, 2019

#### **Panoramic View**



#### Dam







### **Spillway**





# Access Tunnel PowerHouse





#### **PowerHouse**





## Transformers Cavern PowerHouse





## **Surge Tank**



### **Discharge Tunnel**



Discharge 3 entrance. July,2019



Road Access between discharges 3 and 4. July,2019



Discharge 4. July,2019

#### **Auxiliary Diversion Tunnel**

Closure of the left gate - May 29th 2019











# External substation that will receive the electricity generated in the PowerHouse



### **Monitoring Center**





## Thank you!