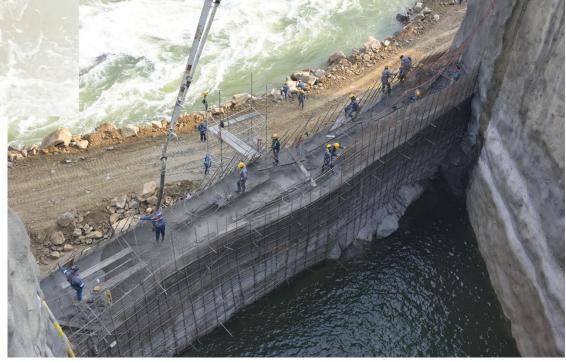

## Grupo-epmo Ituango Hydroelectric Project

Contingency under control, remediaton in the works.

Pictures of main civil works.

July 3, 2019

#### **Panoramic View**



#### Dam







### **Spillway**





# Access Tunnel PowerHouse





#### **PowerHouse**





## Transformers Cavern PowerHouse





## **Surge Tank**



### **Discharge Tunnel**



Discharge 3 entrance. July,2019



Road Access between discharges 3 and 4. July,2019



Discharge 4. July,2019

#### **Auxiliary Diversion Tunnel**

Closure of the left gate - May 29th 2019











# External substation that will receive the electricity generated in the PowerHouse



### **Monitoring Center**





## Thank you!