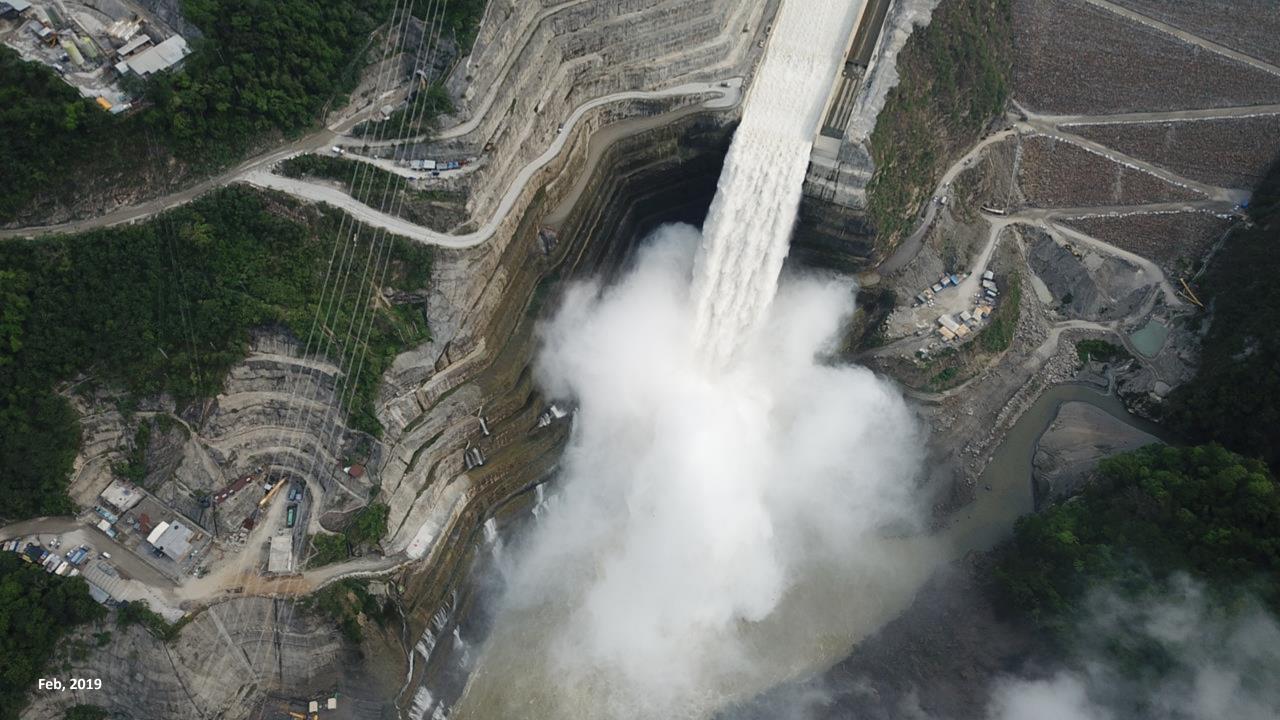

## Grupo-epmo Ituango Hydroelectric Project

Contingency under control, remediaton in the works.

Pictures of main civil works.

July 3, 2019

#### **Panoramic View**



#### Dam







### **Spillway**





# Access Tunnel PowerHouse





#### **PowerHouse**





## Transformers Cavern PowerHouse





## **Surge Tank**



### **Discharge Tunnel**



Discharge 3 entrance. July,2019



Road Access between discharges 3 and 4. July,2019



Discharge 4. July,2019

#### **Auxiliary Diversion Tunnel**

Closure of the left gate - May 29th 2019











# External substation that will receive the electricity generated in the PowerHouse



### **Monitoring Center**





## Thank you!