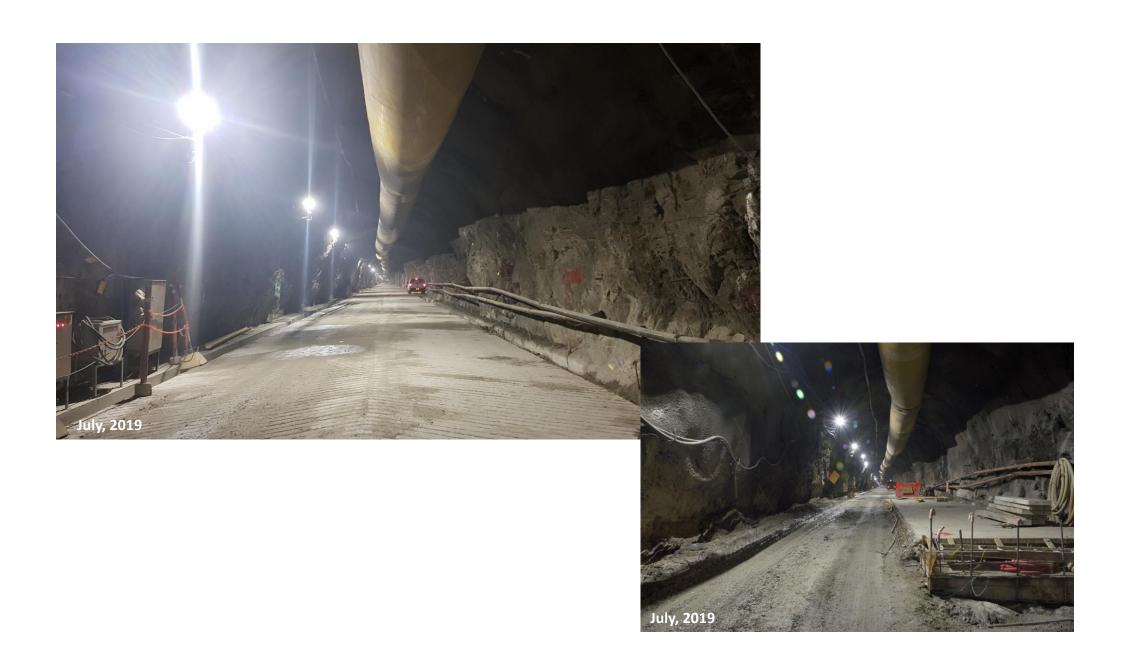

## Grupo-epmo Ituango Hydroelectric Project

Contingency under control, remediaton in the works.

Pictures of main civil works.

July 3, 2019

#### **Panoramic View**



#### Dam







### **Spillway**





# Access Tunnel PowerHouse





#### **PowerHouse**





## Transformers Cavern PowerHouse





## **Surge Tank**



### **Discharge Tunnel**



Discharge 3 entrance. July,2019



Road Access between discharges 3 and 4. July,2019



Discharge 4. July,2019

#### **Auxiliary Diversion Tunnel**

Closure of the left gate - May 29th 2019











# External substation that will receive the electricity generated in the PowerHouse



### **Monitoring Center**





## Thank you!