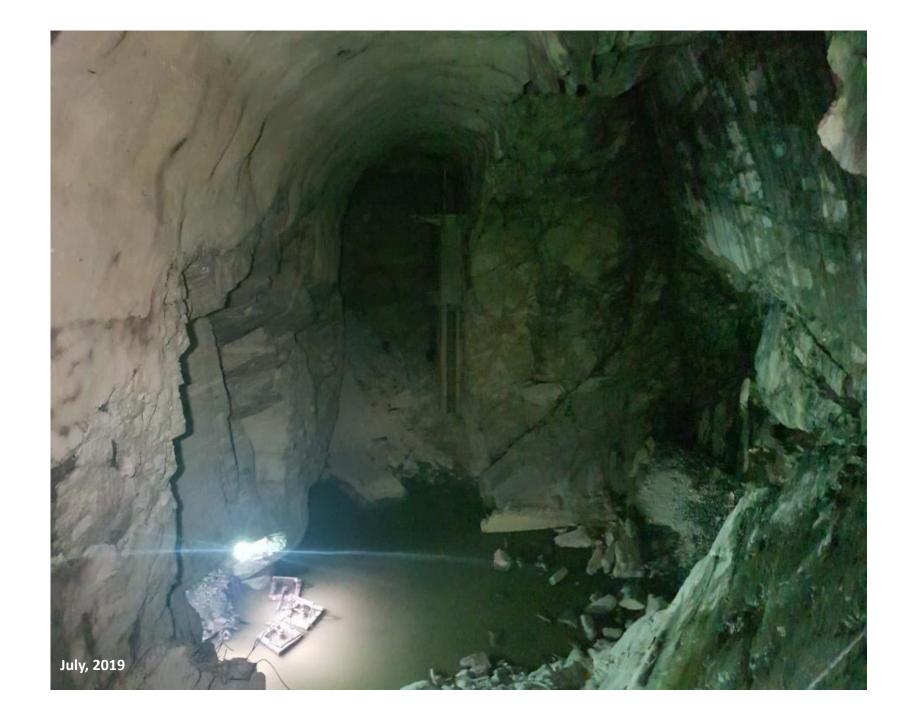

### **Discharge Tunnel**

Discharge 3 entrance. July,2019

Road Access between discharges 3 and 4. July,2019

Discharge 4. July,2019