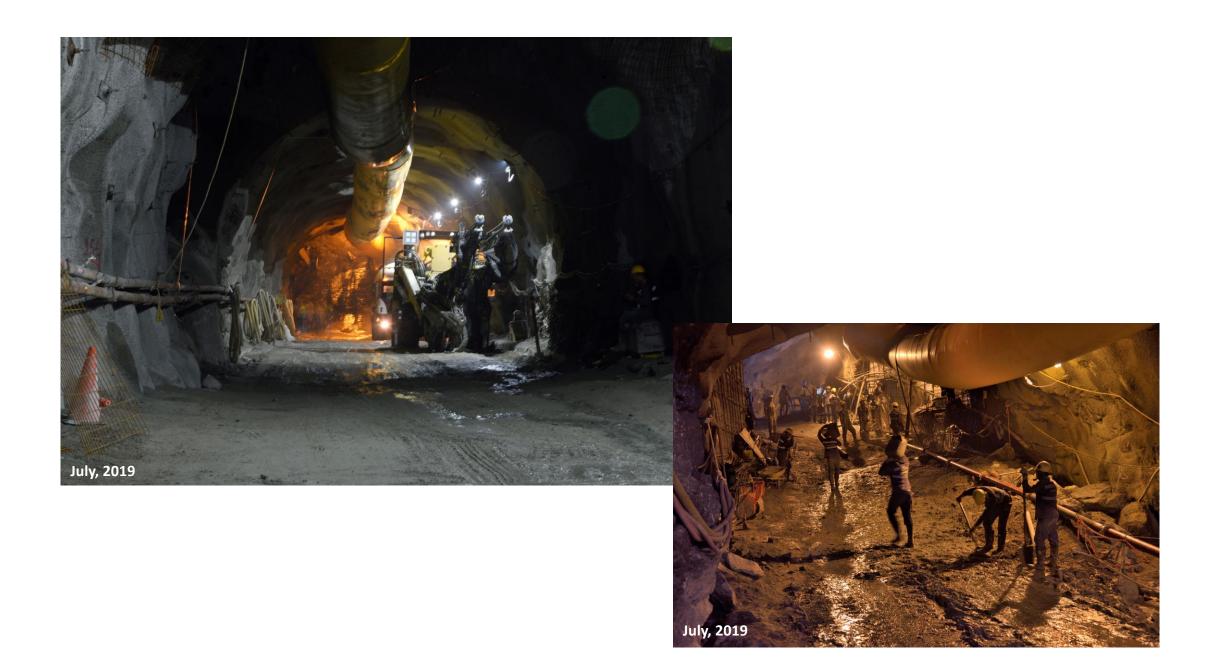

## Grupo-epmo Ituango Hydroelectric Project

Contingency under control, remediaton in the works.

Pictures of main civil works.

July 3, 2019

#### **Panoramic View**



#### Dam







### **Spillway**





# Access Tunnel PowerHouse





#### **PowerHouse**





## Transformers Cavern PowerHouse





## **Surge Tank**



### **Discharge Tunnel**



Discharge 3 entrance. July,2019



Road Access between discharges 3 and 4. July,2019



Discharge 4. July,2019

#### **Auxiliary Diversion Tunnel**

Closure of the left gate - May 29th 2019











# External substation that will receive the electricity generated in the PowerHouse



### **Monitoring Center**





## Thank you!