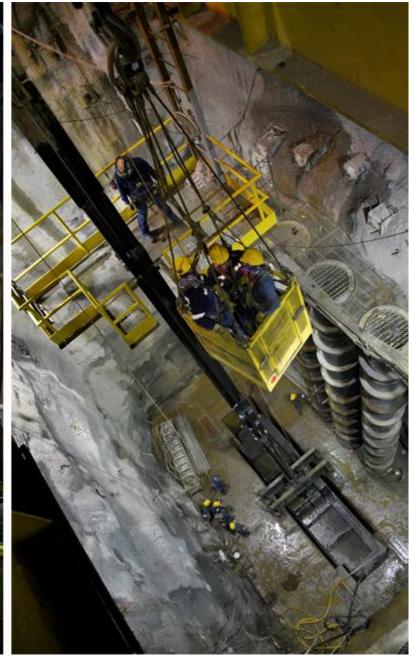

## Grupo-epmo Ituango Hydroelectric Project

Contingency under control, remediaton in the works.

Pictures of main civil works.

July 3, 2019

#### **Panoramic View**



#### Dam







### **Spillway**





# Access Tunnel PowerHouse





#### **PowerHouse**





## Transformers Cavern PowerHouse





## **Surge Tank**



### **Discharge Tunnel**



Discharge 3 entrance. July,2019



Road Access between discharges 3 and 4. July,2019



Discharge 4. July,2019

#### **Auxiliary Diversion Tunnel**

Closure of the left gate - May 29th 2019











# External substation that will receive the electricity generated in the PowerHouse



### **Monitoring Center**





## Thank you!