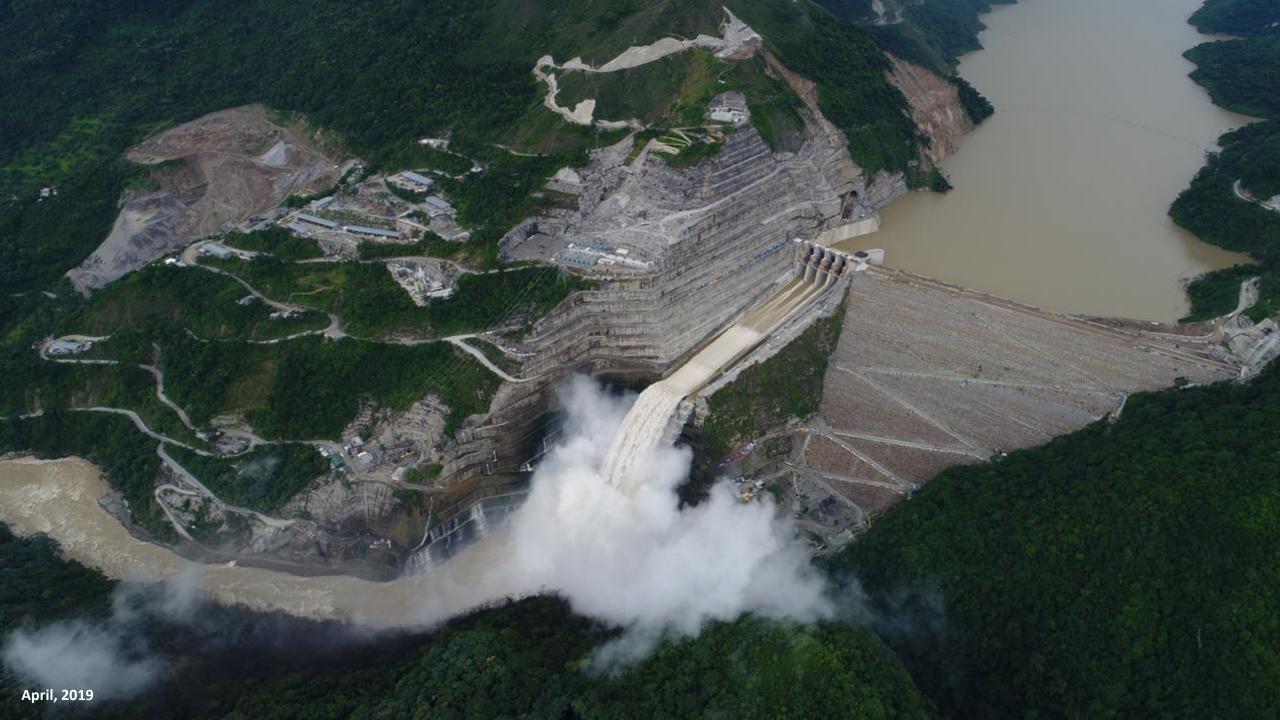

## Grupo-epmo Ituango Hydroelectric Project

Contingency under control, remediaton in the works.

Pictures of main civil works.

July 3, 2019

#### **Panoramic View**



#### Dam







### **Spillway**





# Access Tunnel PowerHouse





#### **PowerHouse**





## Transformers Cavern PowerHouse





## **Surge Tank**



### **Discharge Tunnel**



Discharge 3 entrance. July,2019



Road Access between discharges 3 and 4. July,2019



Discharge 4. July,2019

#### **Auxiliary Diversion Tunnel**

Closure of the left gate - May 29th 2019











# External substation that will receive the electricity generated in the PowerHouse



### **Monitoring Center**





## Thank you!