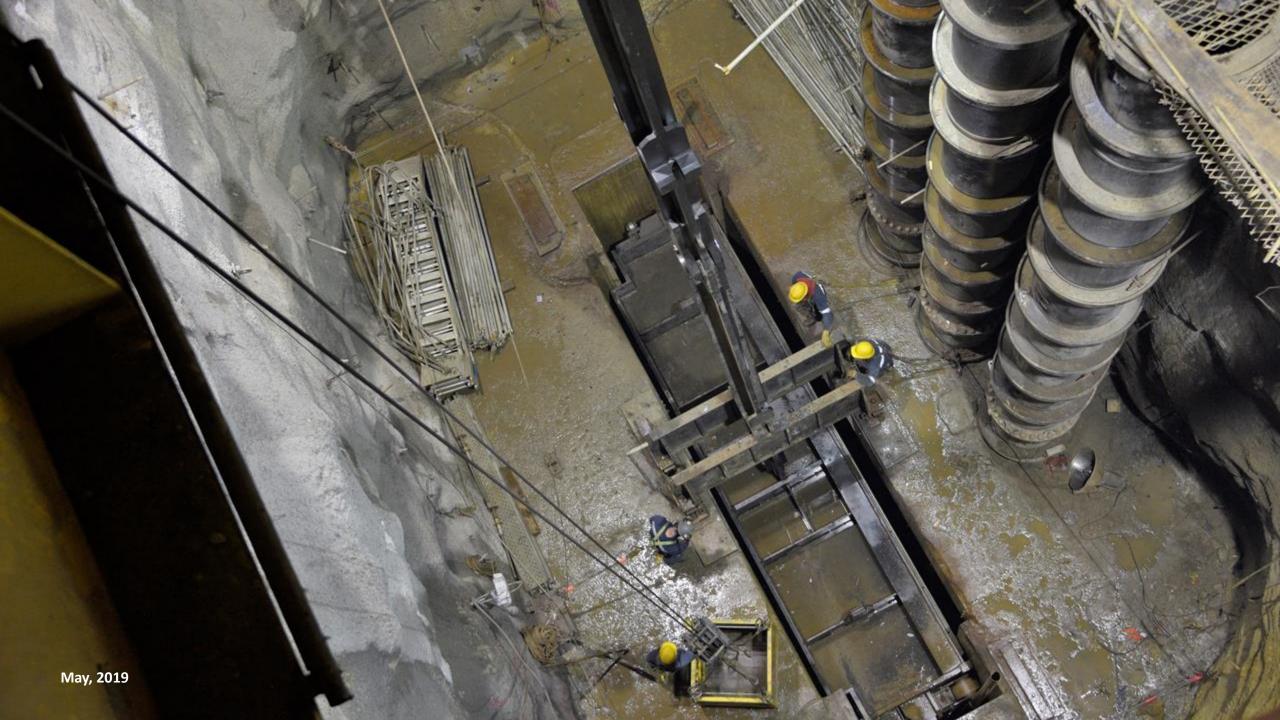

## Grupo-epmo Ituango Hydroelectric Project

Contingency under control, remediaton in the works.

Pictures of main civil works.

July 3, 2019

#### **Panoramic View**



#### Dam







### **Spillway**





# Access Tunnel PowerHouse





#### **PowerHouse**





## Transformers Cavern PowerHouse





## **Surge Tank**



### **Discharge Tunnel**



Discharge 3 entrance. July,2019



Road Access between discharges 3 and 4. July,2019



Discharge 4. July,2019

#### **Auxiliary Diversion Tunnel**

Closure of the left gate - May 29th 2019











# External substation that will receive the electricity generated in the PowerHouse



### **Monitoring Center**





## Thank you!