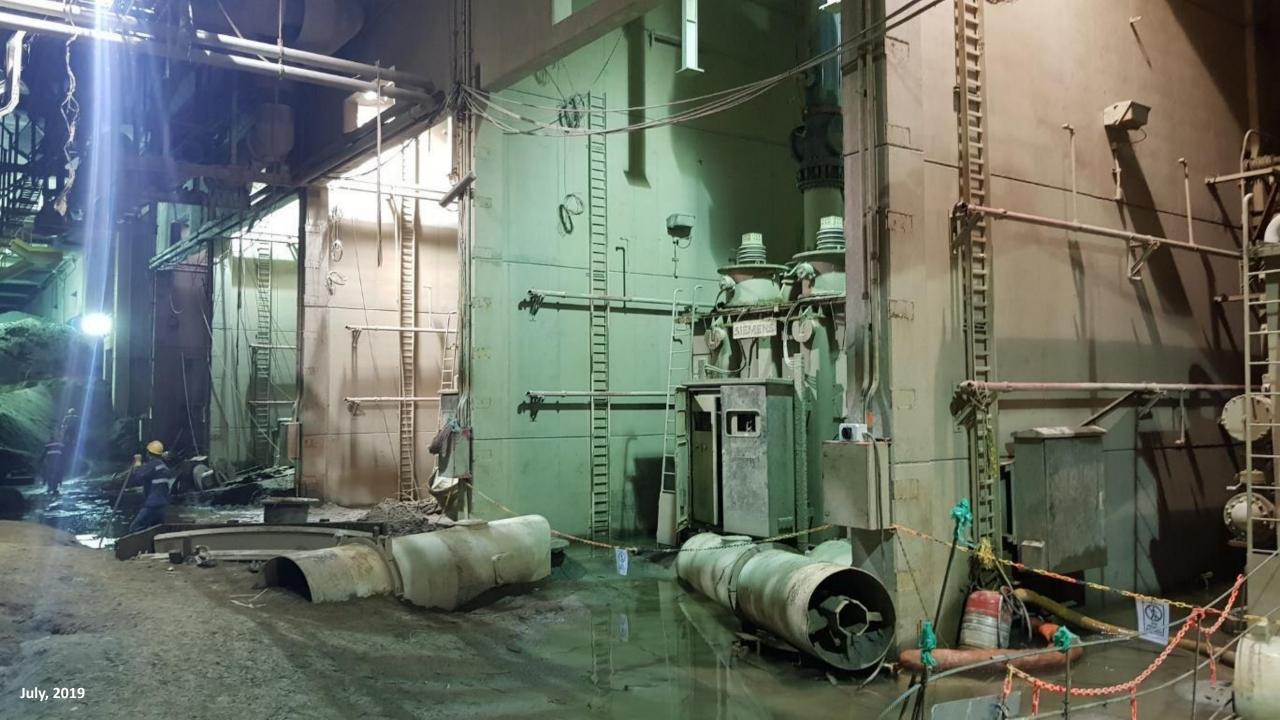

## Grupo-epmo Ituango Hydroelectric Project

Contingency under control, remediaton in the works.

Pictures of main civil works.

July 3, 2019

#### **Panoramic View**



#### Dam







### **Spillway**





# Access Tunnel PowerHouse





#### **PowerHouse**





## Transformers Cavern PowerHouse





## **Surge Tank**



### **Discharge Tunnel**



Discharge 3 entrance. July,2019



Road Access between discharges 3 and 4. July,2019



Discharge 4. July,2019

#### **Auxiliary Diversion Tunnel**

Closure of the left gate - May 29th 2019











# External substation that will receive the electricity generated in the PowerHouse



### **Monitoring Center**





## Thank you!