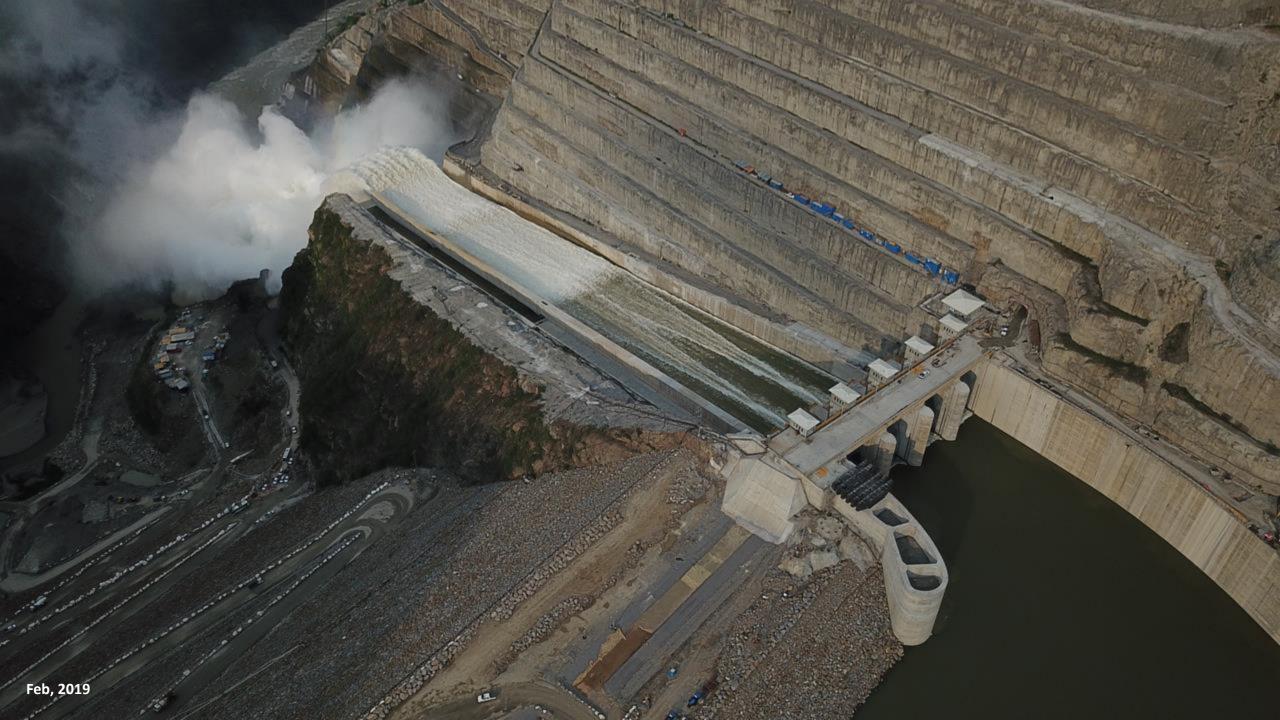

## Grupo-epmo Ituango Hydroelectric Project

Contingency under control, remediaton in the works.

Pictures of main civil works.

July 3, 2019

#### **Panoramic View**



#### Dam







### **Spillway**





# Access Tunnel PowerHouse





#### **PowerHouse**





## Transformers Cavern PowerHouse





## **Surge Tank**



### **Discharge Tunnel**



Discharge 3 entrance. July,2019



Road Access between discharges 3 and 4. July,2019



Discharge 4. July,2019

#### **Auxiliary Diversion Tunnel**

Closure of the left gate - May 29th 2019











# External substation that will receive the electricity generated in the PowerHouse



### **Monitoring Center**





## Thank you!