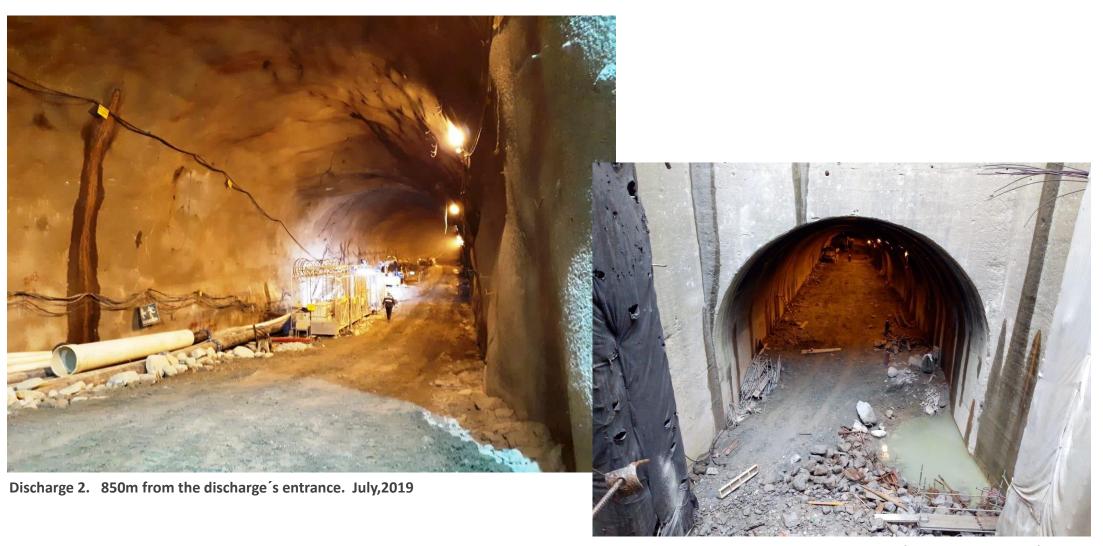

### **Discharge Tunnel**

Discharge 3 entrance. July,2019

Road Access between discharges 3 and 4. July,2019

Discharge 4. July,2019