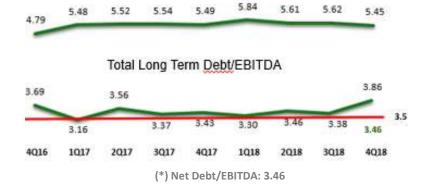

#### **Regarding ratios:**

| Ratios                      | 2017 | 2018                |
|-----------------------------|------|---------------------|
| Total debt                  | 56   | 58                  |
| Financial debt              | 38   | 41                  |
| EBITDA/financial expenses   | 5.49 | 5.45                |
| Total Long Term Debt/EBITDA | 3.43 | 3.86 <sup>(*)</sup> |

(\*) Net Debt/EBITDA: 3.46

#### EBITDA/ Financial expenses

The Group's Total Debt/Total Assets was 58%, 2 percentage point up compared to 2017. With regard to **debt** ratios:

- The EBITDA/Financial expenses reached 5.45x.
- The Total Debt/EBITDA was 3.86x, 0.36x above the goal of 3.50x.