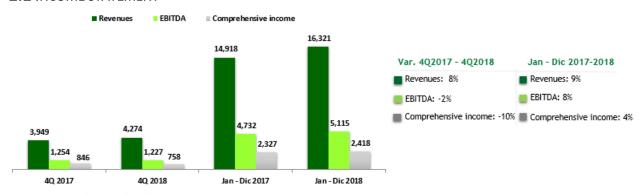

#### 2.1 INCOME STATEMENT

Figures in COP thousand million

As of **December 31, 2018**, consolidated revenue totaled COP 16.3 billion with an 9% increase (COP 1.4 billion) with respect to same period of last year, which is mostly explained on the EPM Parent Company by: i) in the power Generation business greater demand on the non-regulated market (Ecopetrol Rubiales, Grupo Femsa, Corona, among others), and long-term sales due to the mid-term commercial strategy because of low stock prices, ii) greater commercialization in the power Distribution business, iii) and higher sales in the secondary market in the Gas business due to higher demand from thermal plants in the Colombian Atlantic coast.

In this sense, **EPM Parent Company** showed higher revenues for COP 762 thousand million, followed by **International subsidiaries** as a whole showed growth for COP 398 thousand million, and the **Colombian power subsidiaries** whose revenues rose COP 199 thousand million.

**Operating Margin** as of December 2018 was 22.0%, compared to 24.2% obtained the previous year.

**EBITDA** totaled COP 5.1 billion, increasing by COP 383 thousand million, 8% in relation to previous year.

EBITDA Margin rose to 31.5%, compared to 31.9% obtained the previous year.

The **comprehensive income** for the period was COP 2,418 thousand million, showing an increase of COP 90 thousand million, 4% in relation to previous year.

**Net margin** was 14.8%, compared to 15.6% obtained the previous year.

| Concept                                                                       | 2017       | 2018       | % Var. | 2018 USD* |
|-------------------------------------------------------------------------------|------------|------------|--------|-----------|
| Net Revenues                                                                  | 14,917,917 | 16,321,343 | 9      | 5,022     |
| Costs and administrative expenses                                             | 11,304,718 | 12,727,444 | 13     | 3,916     |
| Exchange differences                                                          | 158,730    | (264,117)  | (266)  | (81)      |
| Financial results, net                                                        | (769,376)  | (778,957)  | 1      | (240)     |
| Investment results, net                                                       | 73,663     | 47,149     | (36)   | 15        |
| Profit before taxes                                                           | 3,076,217  | 2,597,974  | (16)   | 799       |
| Income tax provision                                                          | 785,960    | 217,394    | (72)   | 67        |
| Regulatory accounts, net                                                      | 36,847     | 36,957     | N.A.   | 11        |
| Comprehensive Income for the period                                           | 2,327,104  | 2,417,538  | 4      | 744       |
| Other Comprehensive Income                                                    | 424,689    | 36,831     | (91)   | 11        |
| Total Comprehensive Income for the year                                       | 2,751,794  | 2,454,369  | (11)   | 755       |
| Minority Interest                                                             | 139,562    | 165,582    | 19     | 51        |
| Total Comprehensive Income for the year attributable to owners of the company | 2,612,231  | 2,288,787  | (12)   | 704       |