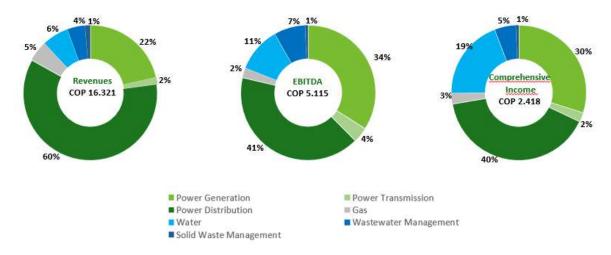

#### Regarding the results by segment:

**Energy services** accounted for 84% of the Group's revenue, 79% of EBITDA and 72% of net income.

In revenue, the Power Distribution and Power Generation segments stood out with 60% and 22% participation, respectively.

**Fuel Gas services** contributed 5% of the Group's revenue, 2% of EBITDA and 3% of net income.

**Water supply services** represented 6% of the Group's revenue, 11% of EBITDA and 19% of the net income.

**Waste management services** accounted for 4% of the Group's revenue, 7% of EBITDA and 5% of net income.

**Solid waste management services** accounted for 1% of the Group's revenue, 1% of EBITDA and 1% of net income.