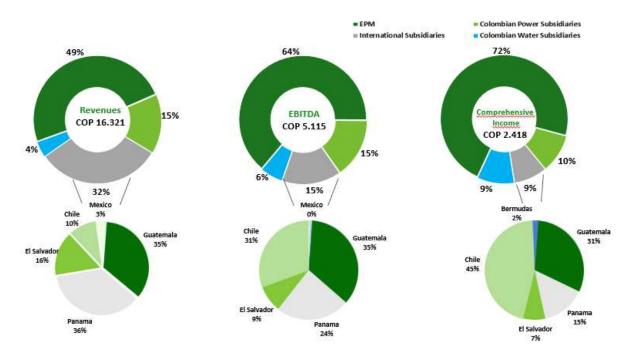

#### **EPM Group by national and international subsidiaries**

**Of the Group's total revenue,** it is important to underscore the fact that Colombia accounts for 68% and foreign subsidiaries for 32%.

**EPM Parent Company accounted for 49%** with a COP 762 thousand million (10%) increase, explained by the segments of:

- i) the **Power Generation** by COP 328 thousand million, due to higher demand on the non-regulated market (Ecopetrol Rubiales GWh 60, Grupo Femsa, Corona, etc), increasing sales to large customers by COP 319 thousand million, and higher long-term sales by COP 107 thousand million (+GWh 231) due to the mid-term commercial strategy because of low stock prices.
- ii) the **Power Distribution** by COP 224 thousand million, mainly due to higher commercialization linked to greater Unitary Cost UC by COP 24/ kWh, consumptions by GWh 92, and higher energy networks revenues.
- iii) the **Fuel Gas** by COP 133 thousand million, mainly due to higher demand from thermal plants in secondary market and non-regulated market.
- iv) the **Water Business** by COP 65 thousand million, due to higher consumption (more customers), and higher tariffs.

International subsidiaries in turn, accounted for 32% of revenue with net increase of COP 398 thousand million, 7% up on same period of 2017, with the following subsidiaries' growth standing out: Ensa in Panama with COP 147 thousand million due to an increase in the number of customers, units sold and the sale price, , DelSur in El Salvador with COP 87 thousand million, due to greater residential and industrial consumption and the tariff increase caused by higher oil prices, Ticsa in México with COP 72 thousand million, due to greater execution in preliminary works at the San Fernando Plant and Valle San Nicolás project in Colombia and Mexicali project in Mexico, in addition to the tariff increase in the treatment plants, and Adasa in Chile with COP 32 thousand million, linked to higher water consumption in the non-regulated market.

On the other hand, **the Colombian power subsidiaries** accounted for 15%, with 8% increase, with the following subsidiaries standing out: **ESSA** with a COP 81 thousand million increase, due to higher tariff and quantity of energy sold, due to higher compensation linked to the Distribution Area –ADD-, due to the increase in the maximum charge for the Administration, operation and maintenance –AOM- update as a result of the improvement in quality in 2017, and in construction contracts, higher settlement of activities on the agreements of Rural Electrification, **CENS** with an increase of COP 73 thousand million, due to higher sale on the stock market of contracts that were not in the previous year. In other income there was an increase COP \$ 17 thousand million, attributed to the litigation of the civil process of Chivor.

The remaining 4% comes from the Water subsidiaries in Colombia, with 27% increase and where Emvarias stands out with a COP 18 thousand million (9%) growth, linked to a greater number of kilometers swept and tons of garbage dumped in landfills, in addition to the tariff increase.

**As to EBITDA**, the Group's Colombian companies accounted for 85% and foreign companies for 15%.

**EPM Parent Company** accounted for 64% of EBITDA with an increase of COP 208 thousand million, with 7% growth compared to previous year, mainly due to the power **generation segment** contribution for COP 31 thousand million, the **power distribution segment** for COP 63 thousand million, the **gas segment** for COP 57 thousand million, and the **water segment** for COP 76 thousand million.

**Colombian Power subsidiaries** accounted for 16%, with individual growth standing out from the following: ESSA with COP 61 thousand million (27%), CENS with COP 35 thousand million (39%) and CHEC with COP 23 thousand million (12%).

**International subsidiaries** accounted for 15% of the Group's EBITDA, increasing 2% compared to previous year.

With respect to net profits, aspects to point out are:

- Increase in revenues for COP 1,403 thousand million.
- Increase in costs and expenses for COP 1,422 thousand million.
- Increase in FX expenses for COP 423 thousand million.
- Decrease in income tax provision for COP 569 thousand million.