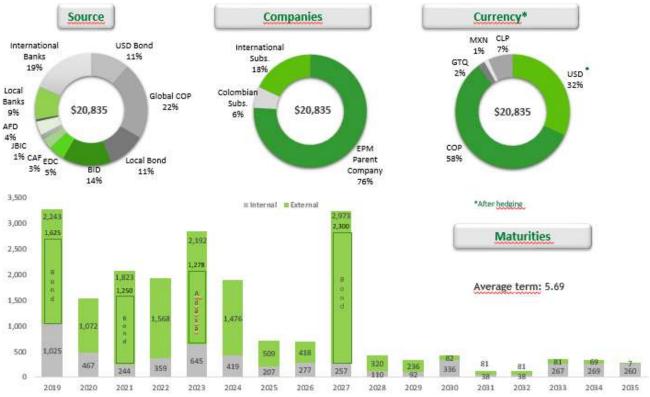

#### 2.5 DEBT PROFILE

Figures in COP thousand million

- The debt of EPM Group totaled COP 20.8 billion. As to financing source, 21% of debt corresponds to domestic debt, 22% to Pesos-denominated foreign debt, and 57% to foreign debt hired in other currencies.
- Of EPM Group's total debt 76% belongs to EPM parent company.
- As to Natural hedging, from inter-company loans granted to international subsidiaries with revenue linked to the US Dollar, EPM has a balance of USD 212 million.
- At the quarter's close, accumulated foreign-exchange financial hedges totaled USD 648 million.
- As to maturities, EPM parent company holds four international bond issues maturing in 2019, 2021, 2024 and 2027. Years 2020 and 2023 correspond to loans with international banking (EPM's Club Deal loan for USD 235 million and ADASA loan with Scotia Bank and Banco del Estado for USD 393 million). These values are continuously analyzed taking into account the roll-over alternative in order to adjust to needs and comply with the strategic objectives of EPM Group.